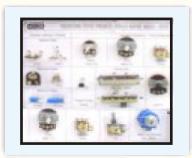

## **POTENTIOMETER DISPLAY BOARD**

MODEL - DB101B

This trainer has been designed with a view to visual demonstration of different types of Potentiometers.

## **SPECIFICATIONS**

Following parts are on the demo board.

- 1. 16mm Plastic Pot
- 2. 23mm Metal Pot
- 3. Pot with Switch
- 4. Carbon Ganged (Dual)
- 5. Multi turn 10T
- 6. Log Pot
- 7. Sliding Pots
- 8. Wire wound Pot 1W
- 9. Wire wound Pot 3W Dual
- 10. Standard Accessories:
- 1. User Manual with theory
- 2. Acrylic cover.